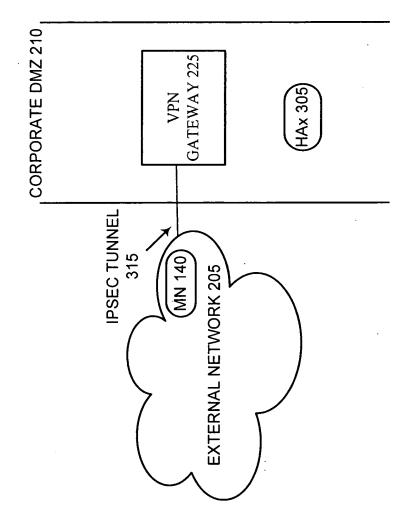

## FIG. 2 (PRIOR ART)

Based on Intelligent Location Detection" by Farid Adrangi et al. Docket #: P17494 Contact: Sharmini N. Green @ (310) 406-2362, Reg. No.: 41,410 Sheet 3 of 5

FIG. 3

"Method, Apparatus and System for Context-Based Registrations Based on Intelligent Location Detection" by Farid Adrangi et al. Docket #: P17494 Contact: Sharmini N. Green @ (310) 406-2362, Reg. No.: 41,410 Sheet 4 of 5